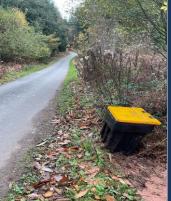

#### **Self Completed Works**

An Example of some of the works completed by myself this week.

Location: Lea Bailey

Type of repair: Overturned, inaccessible grit bin on steep hill, corrected and refilled in one visit.

Before

After