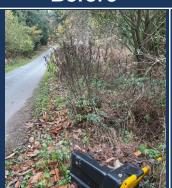

#### **Self Completed Works**

An Example of some of the works completed by myself this week.

Location: Lea Bailey

Type of repair: Overturned, inaccessible grit bin on steep hill, corrected and refilled in one visit.

Before

After